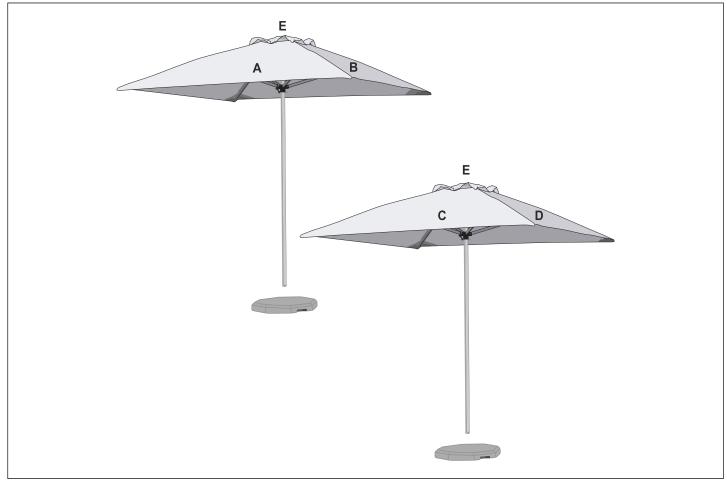

## **Branding Options:**

| Position | Branding Method (Branding Code) | No. of Colours | Dimension                 |
|----------|---------------------------------|----------------|---------------------------|
| А        | Digital Display (DD)            | Full Colour    | 3176mm wide x 1484mm high |

| В | Digital Display (DD) | Full Colour | 3176mm wide x 1484mm high |
|---|----------------------|-------------|---------------------------|
|---|----------------------|-------------|---------------------------|

| С | Digital Display (DD) | Full Colour | 3176mm wide x 1484mm high |  |  |  |
|---|----------------------|-------------|---------------------------|--|--|--|
|   |                      |             |                           |  |  |  |
| D | Digital Display (DD) | Full Colour | 3176mm wide x 1484mm high |  |  |  |
|   |                      |             |                           |  |  |  |
| E | Digital Display (DD) | Full Colour | 646mm wide x 646mm high   |  |  |  |